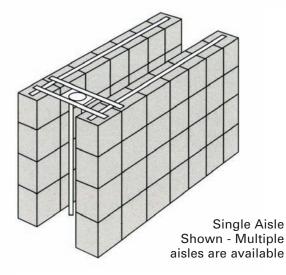

# Stacker with Integral Crane

Improve storage density and simplify handling of heavy loads on removable steel pallets weighing up to 6,000 pounds. Stac-U-Rak uses proprietary pallets that engage heavily braced columns in slots at the rear and pegs in the front for ease of pallet alignment. Systems offer great flexibility and a variety of storage configurations. A fully motorized crane option makes operation easier and safer.

### Features & Benefits:

- Steel pallet with tongue and hooks
- Heavy-duty bracing
- · Increased storage flexibility
- 2,000/4,000/6,000 lbs. capacity standard per pallet
- · Integrated safety features