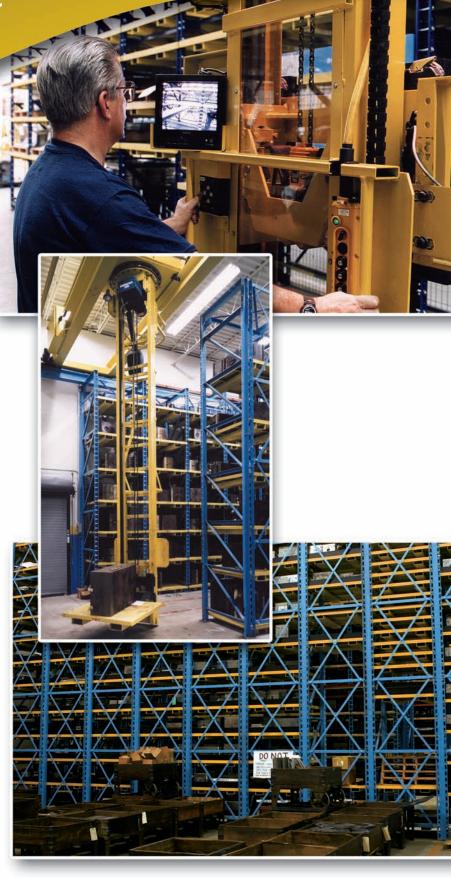

# Tonnard Manufacturing Project Profile

Tonnard Manufacturing is a large metal press shop that uses thousands of dies on hundreds of punch presses ranging in size from 10 to 440 tons. With some orders running for only hours, dies need to be stored in an organized and easy-to-retrieve manner to minimize downtime. Ridg-U-Rak installed Stac-U-Rak Stacker Systems for die and work storage. Removable steel pallets that engage at varying levels are ideal for tool and die applications. Integral cranes with an optional camera system allow for easy and safe placement and retrieval.

### **Ridg-U-Rak's Solution:**

- 27-foot high Stac-U-Rak double aisle die storage system with integral stacker crane
- 4,000 lb. capacity removable steel pallets (36" x 36" and 42" x 42")
- Video camera and monitor for easy pallet storage and retrieval
- All motions fully motorized with variable drives to provide ergonomic value

# Stacker with Integral Crane

Improve storage density and simplify handling of heavy loads on removable steel pallets weighing up to 6,000 pounds. Stac-U-Rak uses proprietary pallets that engage heavily braced columns in slots at the rear and pegs in the front for ease of pallet alignment. Systems offer great flexibility and a variety of storage configurations. A fully motorized crane option makes operation easier and safer.

### Features & Benefits:

- Steel pallet with tongue and hooks
- Heavy-duty bracing
- · Increased storage flexibility
- 2,000/4,000/6,000 lbs. capacity standard per pallet
- · Integrated safety features