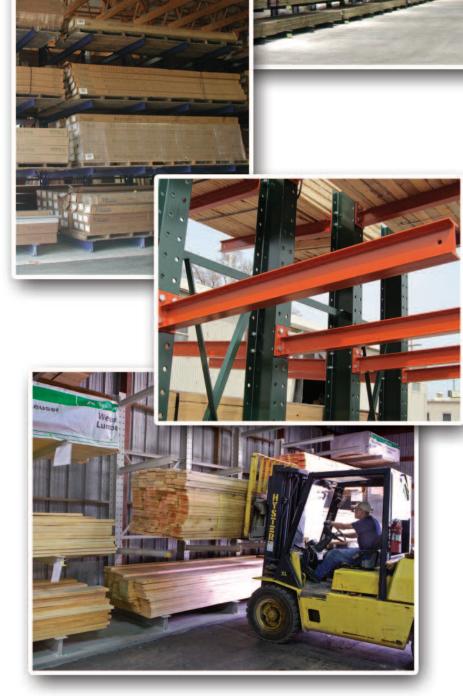

With eleven locations throughout Long Island and Rhode Island, having proper inventory is critical to maintaining a high level of customer satisfaction. We rely on RIDG-U-RAK cantilever rack for our lumber products and their pallet rack for supplies in all our locations. "The professionals at Ridg-U-Rak listen, then deliver solutions that work for our business. They designed cantilever and pallet rack storage systems to fit our specific needs... it's the best made racking in the industry "

#### Structural Cantilever Systems

Structural steel cantilever storage racks are multi-level, high-density storage systems designed to handle different types of products free from column obstruction. Cantilever offers unobstructed access for longer dimensional products, such as carpet, lumber, bar/plate stock and pipe. Cantilever racks can be decked for use with odd–sized bundles, crates or bulk items like furniture.

#### Features & Benefits:

- Strong and durable structural steel construction
- · No aisle-side column to restricted access
- · Arms are vertically adjustable on 4" centers
- Efficient use of vertical space
- · Easily store materials of varying dimensions
- Columns punched on both sides for single or double sided storage
- Decking options are available
- Optional retaining poles, protective end caps and sign holders are available

### Applications:

- · Lumber yards and hardware stores
- Furniture storage
- Carpet storage
- Steel pipe and bar

*For more information, visit www.ridgurak.com!* Toll Free: 866-479-7225 Phone: 814-725-8751 sales@ridgurak.com